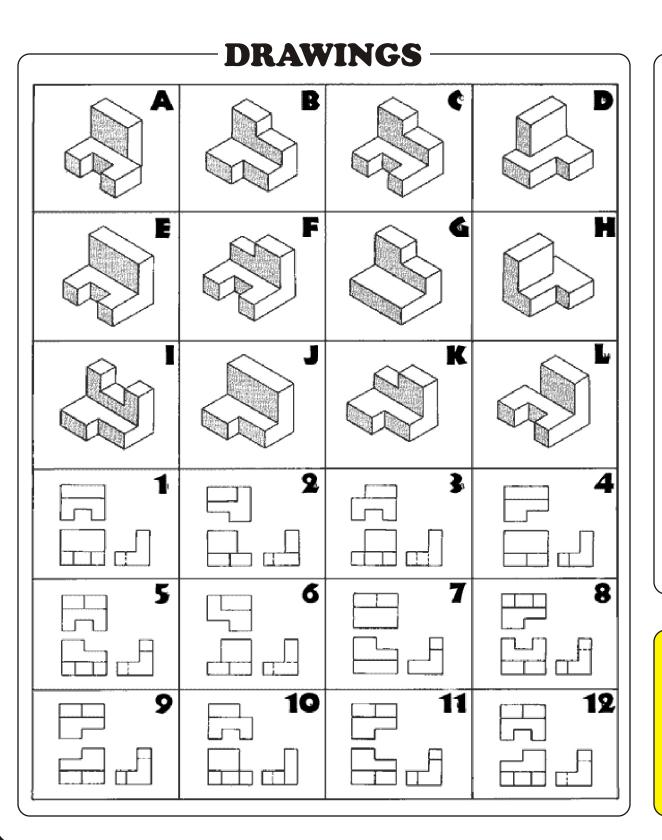

| NAME: | SCORE: |
|-------|--------|
|       |        |

**DIRECTIONS:** Match the Isometric sketch with the correct Orthographic Projection Drawing by writing the letter next to the drawing number. Fill in the Answer chart to the right.

This extra credit activity is worth 20 points.

| -A | N | S | W | E | RS |
|----|---|---|---|---|----|
|----|---|---|---|---|----|

| 1  |   |
|----|---|
| т. | • |
|    |   |

| 2 |  |  |
|---|--|--|
| 4 |  |  |

## HINT

Sketch the views on the back of this page to see how each will look, then compare them to the choices.